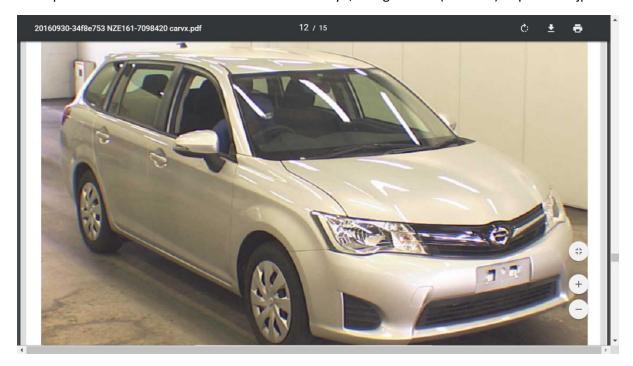

SBT shipped NZE161-7098420 .

NZE161-7098420 sold at auction on 22.09.2015 at CAA Tokyo, graded as severely crashed as per carvx.jp

Car repaired and auctioned on 02.06.2016 at USS Tokyo, was graded R (accident) as per carvx.jp