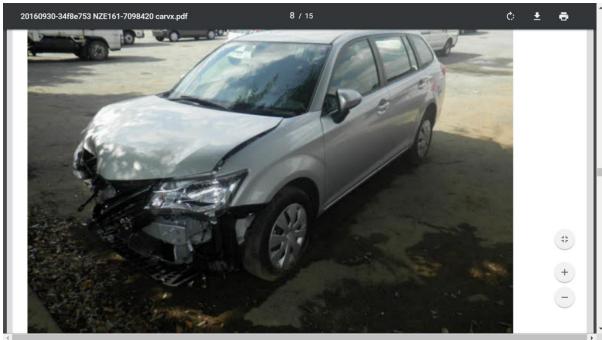

SBT shipped NZE161-7098420 .

NZE161-7098420 sold at auction on 22.09.2015 at CAA Tokyo, graded as severely crashed as per carvx.jp

Car repaired and auctioned on 02.06.2016 at USS Tokyo, was graded R (accident) as per carvx.jp