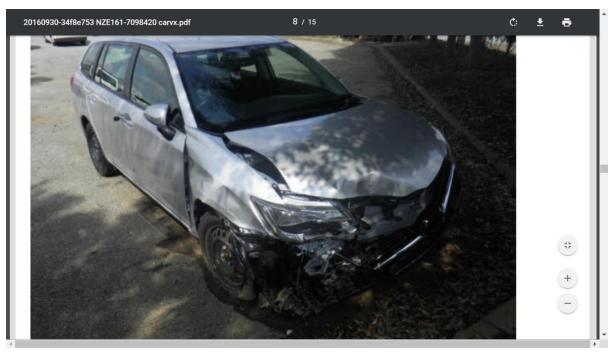

SBT shipped NZE161-7098420 .

NZE161-7098420 sold at auction on 22.09.2015 at CAA Tokyo, graded as severely crashed as per carvx.jp

Car repaired and auctioned on 02.06.2016 at USS Tokyo, was graded R (accident) as per carvx.jp